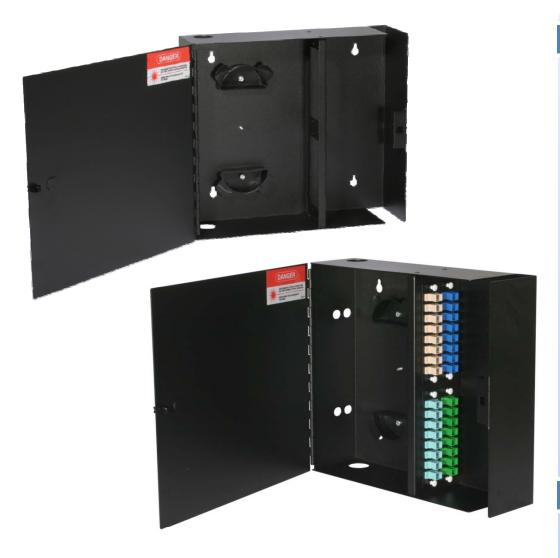

## Wall Mount Unit 4x

CSI Fiber distribution solution for smaller applications, up to 96 ports using Quad LC connector adaptor panels. High quality. Made in USA.

- ▶16 gauge steel
- ➤Full length piano hinges
- ➤LGX style bracket accepts most AP panels
- ➤ Corrosion resistant powder coated steel
- ▶4 panel capacity
- ➤ Fiber management pre loaded
- ➤ Easy to install